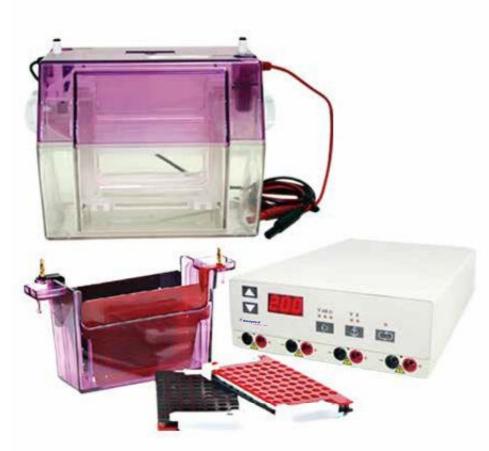

## Electrophoresis System (Vertical Slab) ES-586

## **Technical Specification:**

- ➤ Made out of thick Perspex sheet with fixed buffer tanks.
- > Complete with 2 comb, 4 spacers, 10 glass plates, 2 notched plates, clamps, electrode terminals.
- ➤ Supplied with Platinum Electrodes of 99.9% Purity.
- ➤ Adjustable Height (with S. S. Rods)